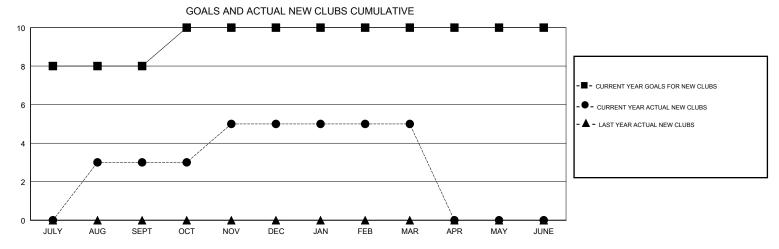

## District 3233E1

Results as of: 03/31/2018

| DROPPED CLUBS: 6 |     | 52 CLUBS OF 136 ADDED 1 OR MORE<br>NEW MEMBERS | GENDER DISTRIBUTION           MALE         4,054 (73.94%)           FEMALE         1,429 (26.06%) |       |
|------------------|-----|------------------------------------------------|---------------------------------------------------------------------------------------------------|-------|
| DROPPED MEMBERS  |     |                                                | Women Percentage Fiscal Year Goal: 26%                                                            |       |
| DECEASED         | 7   | CLICK HERE FOR CUMULATIVE MEMBERSHIP DATA      | TOTAL FAMILY UNIT MEMBERS                                                                         | 2,106 |
| CLUB CANCELLED   | 133 |                                                | FAMILY MEMBERS PAYING HALF 1,178 DUES                                                             |       |
| OTHER            | 365 |                                                |                                                                                                   |       |
| TOTAL            | 505 |                                                |                                                                                                   |       |