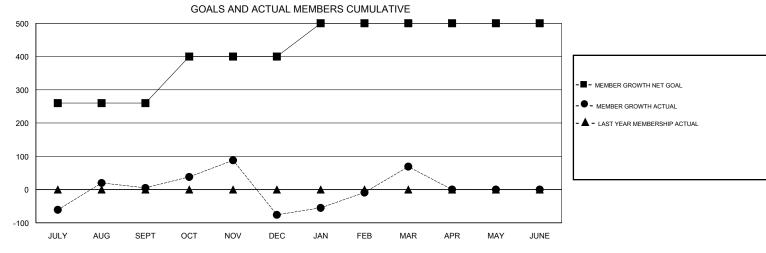

## District 3233E1

Results as of: 03/31/2018

| DROPPED CLUBS: 6 |     | 52 CLUBS OF 136 ADDED 1 OR MORE<br>NEW MEMBERS | GENDER DISTRIBUTION           MALE         4,054 (73.94%)           FEMALE         1,429 (26.06%) |       |
|------------------|-----|------------------------------------------------|---------------------------------------------------------------------------------------------------|-------|
| DROPPED MEMBERS  |     |                                                | Women Percentage Fiscal Year Goal: 26%                                                            |       |
| DECEASED         | 7   | CLICK HERE FOR CUMULATIVE MEMBERSHIP DATA      | TOTAL FAMILY UNIT MEMBERS                                                                         | 2,106 |
| CLUB CANCELLED   | 133 |                                                | FAMILY MEMBERS PAYING HALF 1,178 DUES                                                             |       |
| OTHER            | 365 |                                                |                                                                                                   |       |
| TOTAL            | 505 |                                                |                                                                                                   |       |