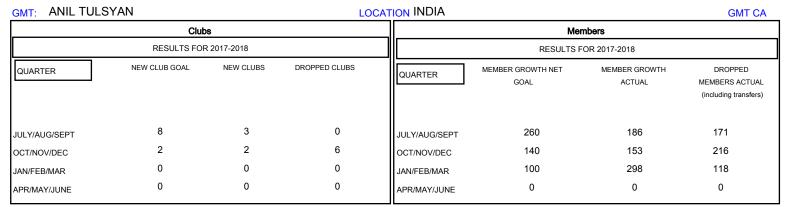

## District 3233E1

Results as of: 03/31/2018

| DROPPED CLUBS: 6 |     | 52 CLUBS OF 136 ADDED 1 OR MORE<br>NEW MEMBERS | GENDER DISTRIBUTION           MALE         4,054 (73.94%)           FEMALE         1,429 (26.06%) |       |
|------------------|-----|------------------------------------------------|---------------------------------------------------------------------------------------------------|-------|
| DROPPED MEMBERS  |     |                                                | Women Percentage Fiscal Year Goal: 26%                                                            |       |
| DECEASED         | 7   | CLICK HERE FOR CUMULATIVE MEMBERSHIP DATA      | TOTAL FAMILY UNIT MEMBERS                                                                         | 2,106 |
| CLUB CANCELLED   | 133 |                                                | FAMILY MEMBERS PAYING HALF 1,178 DUES                                                             |       |
| OTHER            | 365 |                                                |                                                                                                   |       |
| TOTAL            | 505 |                                                |                                                                                                   |       |